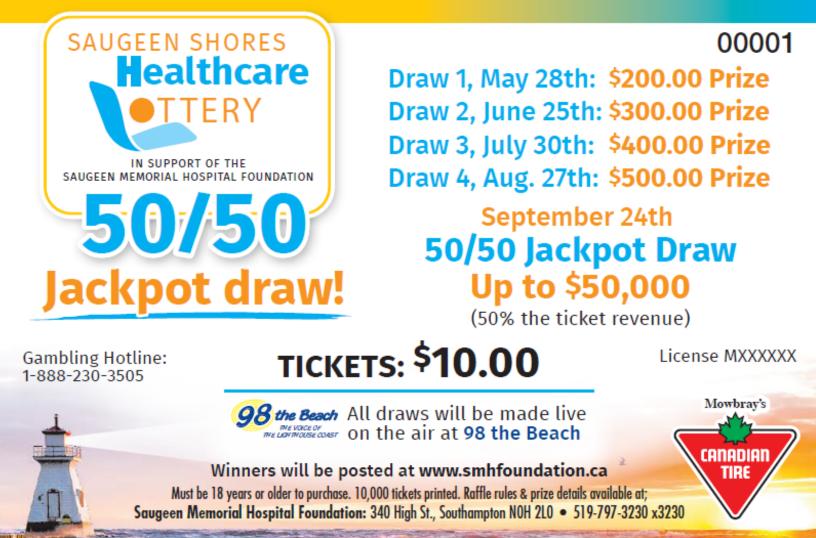

## **Basics:**

- Tickets are \$10
- Tickets are valid for ALL 5 draws and if your ticket is drawn it goes back in the bin so it could be drawn more than once
- The more we sell the bigger the final jackpot will get, with a maximum prize value of close to \$50,000
- Tickets can be mailed anywhere in Ontario and a photo will be sent as backup

## Purchasing

- Since a lot of our physical retail sites are very limited in the number of shoppers they are getting and they don't want to handle cash for these ticket sales we are relying heavily on social media and your support to spread the word about phone sales.
- Tickets can be purchased by phoning 226-930-1114 or emailing tmurray@gbhs.on.ca
- Payment can be made by credit card or by e-transfer